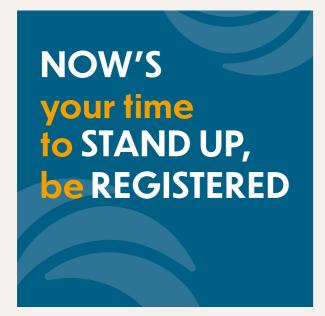

Cut to different background. 'NOW'S your time to STAND UP,' appears in frame. 'STAND UP' expands quickly then goes back to original size.

'be REGISTERED' slides down into position from under 'to STAND UP,' line.