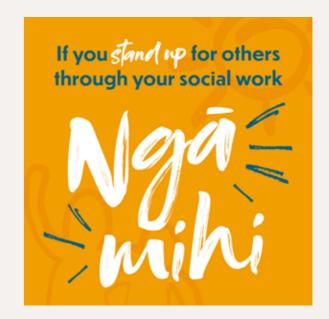

#### **FACEBOOK**

**Social Workers Registration Board** 

#### **VIDEO STORYBOARD**

'If you' quickly fades onto frame. 'Stand up' then writes on frame.

'for others' and 'through your Social Work' quickly fade onto frame.

'Ngā mihi' cuts onto screen. Blue lines start animating around the words.