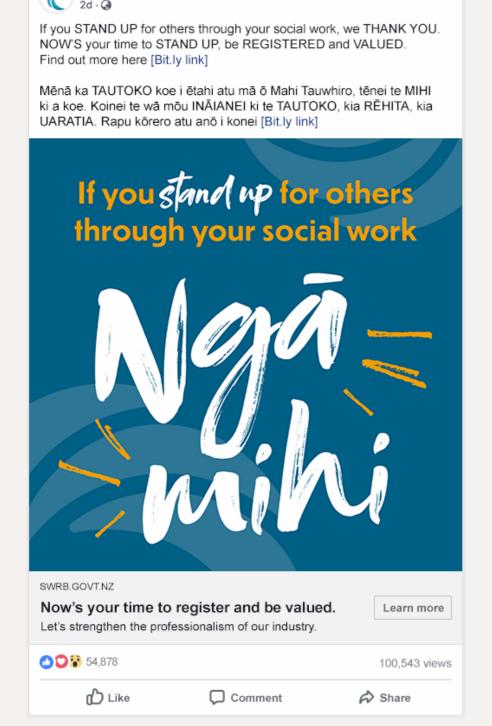

#### **VIDEO STORYBOARD**

'If you' quickly fades onto frame. 'Stand up' then writes on frame.

'for others' and 'through your Social Work' quickly fade onto frame.

'Ngā mihi' cuts onto screen. Blue lines start animating around the words.

Cut to different background. 'NOW'S your time to STAND UP,' appears in frame. 'STAND UP' expands quickly then goes back to original size.

'be REGISTERED' slides down into position from under 'to STAND UP,' line.

Consecutively, 'and VALUED.' slides down from behind above line.

Cut to different background. All is visible at frame change.

Extra hands slide up from behind white background. They are moving, waving, clapping etc.

#### **FACEBOOK**

**Social Workers Registration Board** 