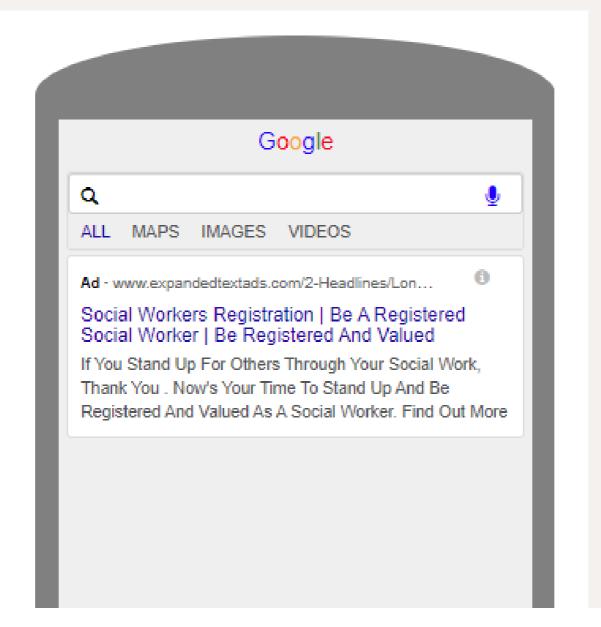

## **SEARCH**

Ad · www.expandedtextads.com/2-Headlines/LongDescription ▼

Social Workers Registration | Be A Registered Social Worker | Be Registered And Valued

If You Stand Up For Others Through Your Social Work, Thank You . Now's Your Time To Stand Up And Be Registered And Valued As A Social Worker. Find Out More