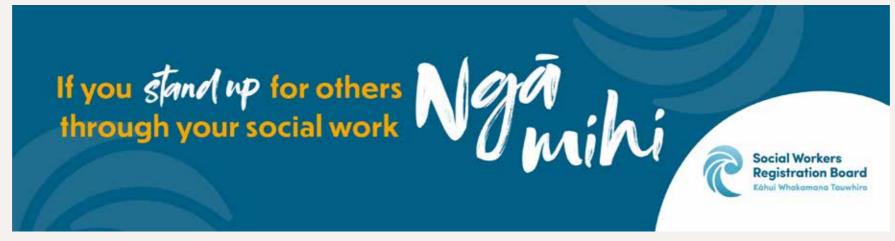

#### **VIDEO STORYBOARD**

'If you' quickly fades onto frame. 'Stand up' then writes on frame.

'for others' and 'through your Social Work' quickly fade onto frame.

'Ngā mihi' cuts onto screen. Blue lines start animating around the words.