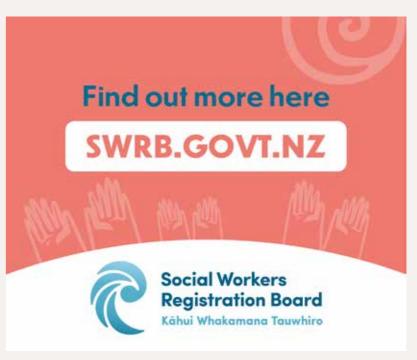

Consecutively, 'and VALUED.' slides down from behind above line.

Cut to different background. All is visible at frame change.

Extra hands slide up from behind white background. They are moving, waving, clapping etc.

# **GOOGLE DISPLAY RETARGETING BANNERS**

970 x250px

FRAME 1

FRAME 2

NOW'S your time to STAND UP, be REGISTERED and VALUED.

FRAME 3

Find out more here

SWRB.GOVT.NZ

## **GOOGLE DISPLAY RETARGETING BANNERS**

970 x 90px

FRAME 2

NOW'S your time to STAND UP, be REGISTERED and VALUED.

FRAME 3

Find out more here SWRB.GOVT.NZ