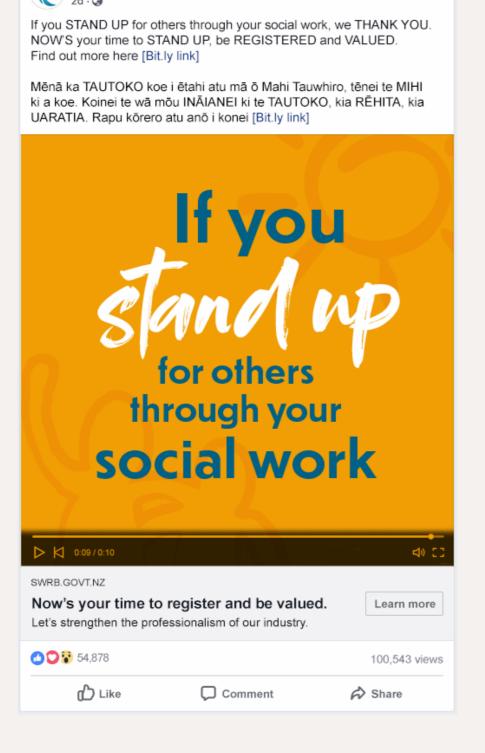

#### **VIDEO STORYBOARD**

'If you' quickly fades onto frame. 'Stand up' then writes on frame.

'for others' and 'through your Social Work' quickly fade onto frame.

'Ngā mihi' cuts onto screen. Blue lines start animating around the words.

Cut to different background. 'NOW'S your time to STAND UP,' appears in frame. 'STAND UP' expands quickly then goes back to original size.

'be REGISTERED' slides down into position from under 'to STAND UP,' line.

Consecutively, 'and VALUED.' slides down from behind above line.

Cut to different background. All is visible at frame change.

Extra hands slide up from behind white background. They are moving, waving, clapping etc.

#### **FACEBOOK**

**Social Workers Registration Board** 