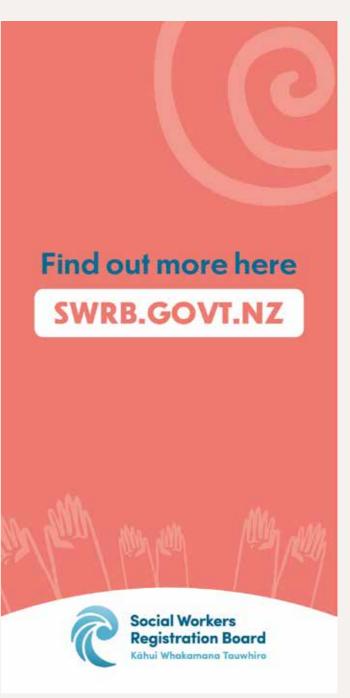

Consecutively, 'and VALUED.' slides down from behind above line.

Cut to different background. All is visible at frame change.

Extra hands slide up from behind white background. They are moving, waving, clapping etc.