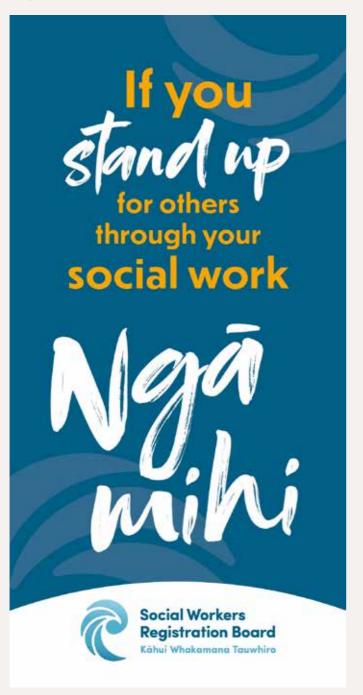

#### **VIDEO STORYBOARD**

'If you' quickly fades onto frame. 'Stand up' then writes on frame.

'for others' and 'through your Social Work' quickly fade onto frame.

'Ngā mihi' cuts onto screen. Blue lines start animating around the words.