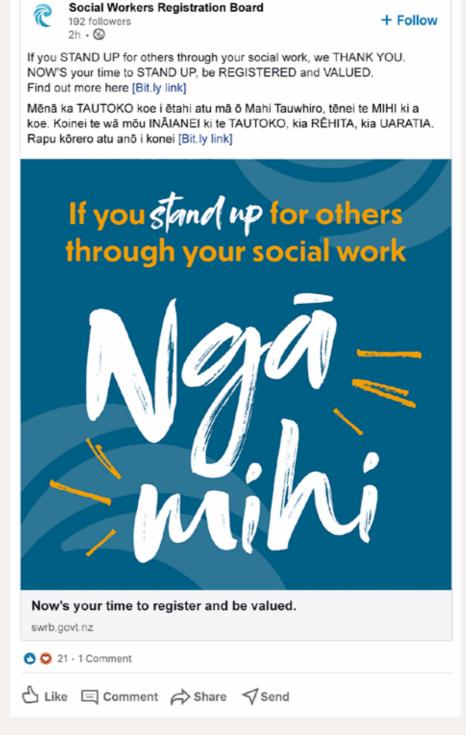

#### **VIDEO STORYBOARD**

'If you' quickly fades onto frame. 'Stand up' then writes on frame.

'for others' and 'through your Social Work' quickly fade onto frame.

'Ngā mihi' cuts onto screen. Blue lines start animating around the words.

Cut to different background. 'NOW'S your time to STAND UP,' appears in frame. 'STAND UP' expands quickly then goes back to original size.

'be REGISTERED' slides down into position from under 'to STAND UP,' line.

Consecutively, 'and VALUED.' slides down from behind above line.

Cut to different background. All is visible at frame change.

Extra hands slide up from behind white background. They are moving, waving, clapping etc.

#### **FACEBOOK**

**Social Workers Registration Board** 