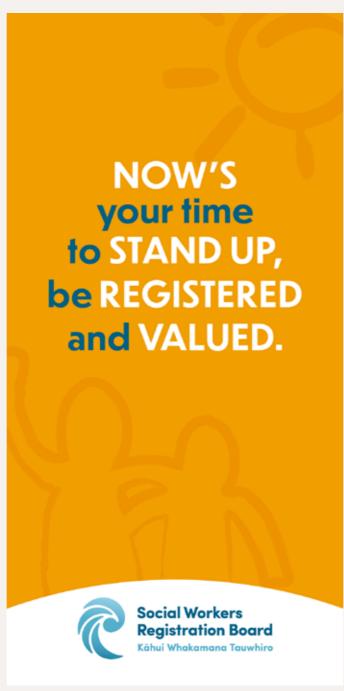

Cut to different background. 'NOW'S your time to STAND UP,' appears in frame. 'STAND UP' expands quickly then goes back to original size.

'be REGISTERED' slides down into position from under 'to STAND UP,' line.

Consecutively, 'and VALUED.' slides down from behind above line.

Cut to different background. All is visible at frame change.

Extra hands slide up from behind white background. They are moving, waving, clapping etc.