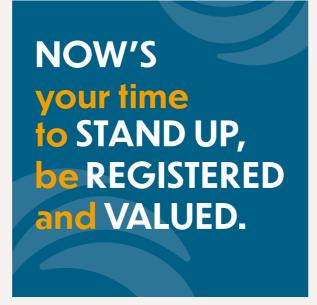

Cut to different background. 'NOW'S your time to STAND UP,' appears in frame. 'STAND UP' expands quickly then goes back to original size.

'be REGISTERED' slides down into position from under 'to STAND UP,' line.

Consecutively, 'and VALUED.' slides down from behind above line.

Cut to different background. All is visible at frame change.

Extra hands slide up from behind white background. They are moving, waving, clapping etc.