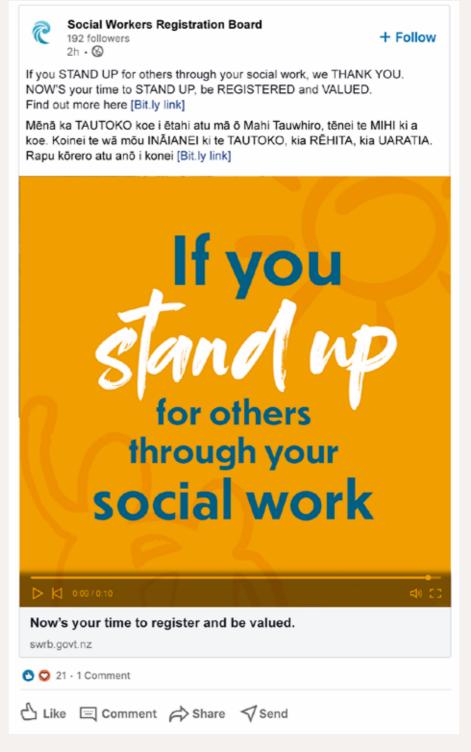

#### **VIDEO STORYBOARD**

'If you' quickly fades onto frame. 'Stand up' then writes on frame.

'for others' and 'through your Social Work' quickly fade onto frame.

'Ngā mihi' cuts onto screen. Blue lines start animating around the words.

Cut to different background. 'NOW'S your time to STAND UP,' appears in frame. 'STAND UP' expands quickly then goes back to original size.

'be REGISTERED' slides down into position from under 'to STAND UP,' line.

Consecutively, 'and VALUED.' slides down from behind above line.

Cut to different background. All is visible at frame change.

Extra hands slide up from behind white background. They are moving, waving, clapping etc.

#### **FACEBOOK**

**Social Workers Registration Board** 