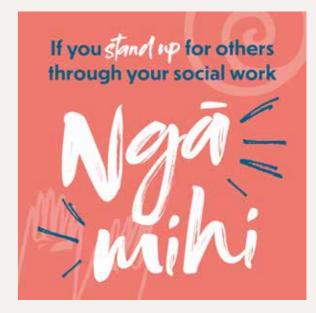

#### LINKEDIN

#### **VIDEO STORYBOARD**

'If you' quickly fades onto frame. 'Stand up' then writes on frame.

'for others' and 'through your Social Work' quickly fade onto frame.

'Ngā mihi' cuts onto screen. Blue lines start animating around the words.