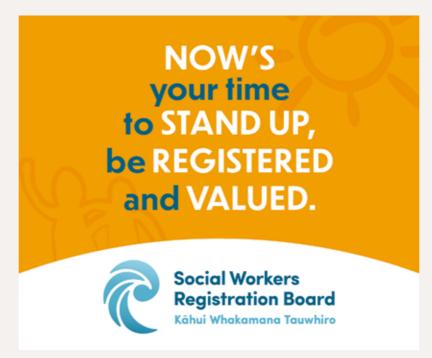

Cut to different background. 'NOW'S your time to STAND UP,' appears in frame. 'STAND UP' expands quickly then goes back to original size.

'be REGISTERED' slides down into position from under 'to STAND UP,' line.

Consecutively, 'and VALUED.' slides down from behind above line.

Cut to different background. All is visible at frame change.

Extra hands slide up from behind white background. They are moving, waving, clapping etc.

# **GOOGLE DISPLAY RETARGETING BANNERS**

970 x250px

FRAME 1

FRAME 2

NOW'S your time to STAND UP, be REGISTERED and VALUED.

FRAME 3

Find out more here

SWRB.GOVT.NZ