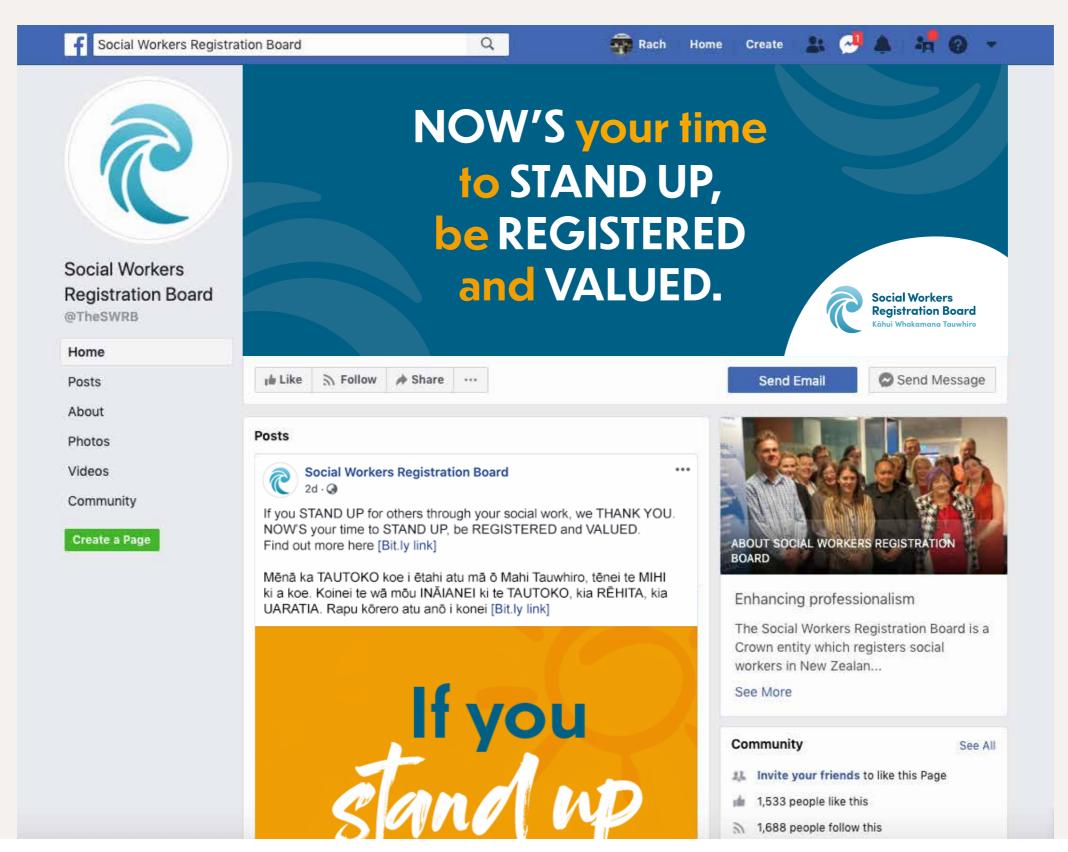

tart animating around the words.



Cut to different background. 'NOW'S your time to STAND UP,' appears in frame. 'STAND UP' expands quickly then goes back to original size.



'be REGISTERED' slides down into position from under 'to STAND UP,' line.



Consecutively, 'and VALUED.' slides down from behind above line.



Cut to different background. All is visible at frame change.



Extra hands slide up from behind white background. They are moving, waving, clapping etc.



#### **SOCIAL VIDEO POST**

WRK

#### **FACEBOOK**

**Social Workers Registration Board** 



#### LINKEDIN





#### **SOCIAL STATIC POST**

Social Workers Registration Board

#### **FACEBOOK**

WRK



#### LINKEDIN



#### OTHER STATIC BACKGROUNDS





**NB: INDICATIVE LAYOUT** 

5

## **FACEBOOK PAGE**

Cover image





## LINKEDIN PAGE

Cover image





# **GOOGLE DISPLAY RETARGETING BANNERS**

300 x 600px

FRAME 1



FRAME 2



FRAME 3





# **GOOGLE DISPLAY RETARGETING BANNERS**

300 x250px

FRAME 1



FRAME 2



FRAME 3





# **GOOGLE DISPLAY RETARGETING BANNERS**

970 x250px

FRAME 1



FRAME 2

NOW'S your time to STAND UP, be REGISTERED and VALUED.



FRAME 3

Find out more here

SWRB.GOVT.NZ

Social Workers
Registration Board
Kähul Whokamana Tauwhira



## **GOOGLE DISPLAY RETARGETING BANNERS**

970 x 90px





FRAME 2

NOW'S your time to STAND UP, be REGISTERED and VALUED.



FRAME 3

Find out more here SWRB.GOVT.NZ





## **SWRB HOMEPAGE**





## **SEARCH**

Ad · www.expandedtextads.com/2-Headlines/LongDescription ▼

Social Workers Registration | Be A Registered Social Worker | Be Registe