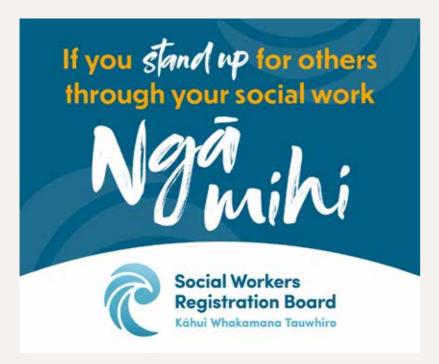

#### **VIDEO STORYBOARD**

'If you' quickly fades onto frame. 'Stand up' then writes on frame.

'for others' and 'through your Social Work' quickly fade onto frame.

'Ngā mihi' cuts onto screen. Blue lines start animating around the words.