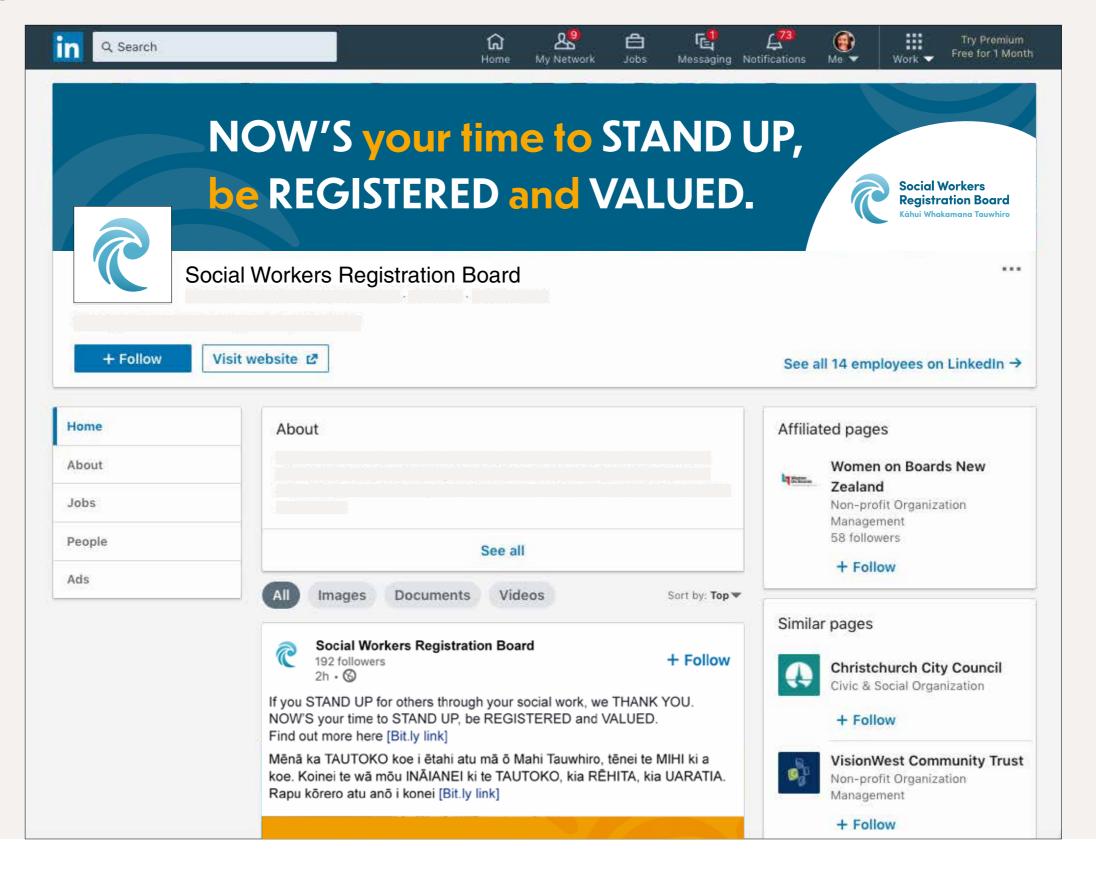

Cut to different background. 'NOW'S your time to STAND UP,' appears in frame. 'STAND UP' expands quickly then goes back to original size.



'be REGISTERED' slides down into position from under 'to STAND UP,' line.



Consecutively, 'and VALUED.' slides down from behind above line.



Cut to different background. All is visible at frame change.



Extra hands slide up from behind white background. They are moving, waving, clapping etc.



#### **SOCIAL VIDEO POST**

WRK

#### **FACEBOOK**

**Social Workers Registration Board** 



#### LINKEDIN





#### **SOCIAL STATIC POST**

Social Workers Registration Board

#### **FACEBOOK**

WRK



#### LINKEDIN



#### OTHER STATIC BACKGROUNDS





**NB: INDICATIVE LAYOUT** 

5

## **FACEBOOK PAGE**

Cover image





## LINKEDIN PAGE

Cover image





# **GOOGLE DISPLAY RETARGETING BANNERS**

300 x 600px

FRAME 1



FRAME 2



FRAME 3





# **GOOGLE DISPLAY RETARGETING BANNERS**

300 x250px

FRAME 1



FRAME 2



FRAME 3





# **GOOGLE DISPLAY RETARGETING BANNERS**

970 x250px

FRAME 1



FRAME 2

NOW'S your time to STAND UP, be REGISTERED and VALUED.



FRAME 3

Find out more here

SWRB.GOVT.NZ

Social Workers
Registration Board
Kähul Whokamana Tauwhira



## **GOOGLE DISPLAY RETARGETING BANNERS**

970 x 90px





FRAME 2

NOW'S your time to STAND UP, be REGISTERED and VALUED.



FRAME 3

Find out more here SWRB.GOVT.NZ





## **SWRB HOMEPAGE**





## **SEARCH**

Ad · www.expandedtextads.com/2-Headlines/LongDescription ▼

Social Workers Registration | Be A Registered Social Worker | Be Registered And Valued

If You Stand Up For